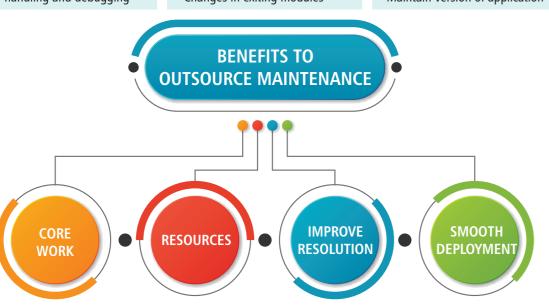

# APPLICATION MAINTENANCE

We acknowledge the need of Application Maintenance and is geared to provide top notch IT, website and application solutions for your businesses. Our highly skilled domain experts bring you the knowledge and experience of having worked on a multitude of projects in diverse industry verticals to ensure high quality solutions and timely delivery that span Website Design, Software Development, Mobile Apps Development, Process and Workflow automation, Content Management System, etc. Our experts will evaluate your business processes and objectives and combine their veritable experience to provide you with their unique perspectives on deployment of the right kind of software solutions.

#### **Task Performed Under AMC**

- Performance monitoring
- Error handling and debugging
- Scheduled backup
- Changes in exiting modules
- Customized report
- Maintain version of application