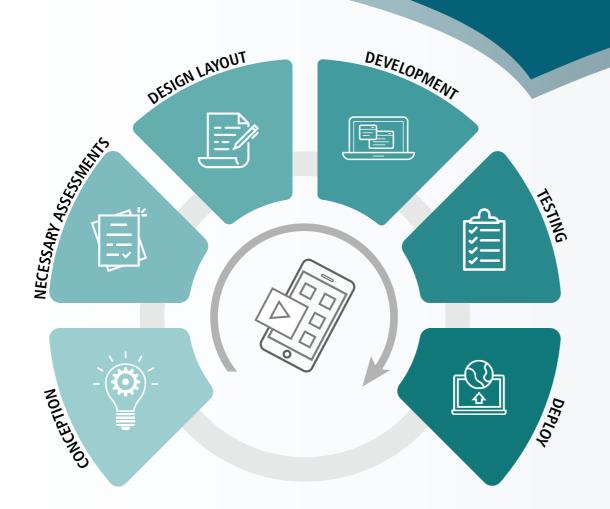

# MOBILE APPLICATION DEVELOPMENT

With our knowledge of user expectations for mobile apps, we start with the conceptualization of ideas and make necessary assessments for the making of high-tech mobile apps for iPhone and Android. After laying out the design, we develop, test and deploy the apps in respective app stores.