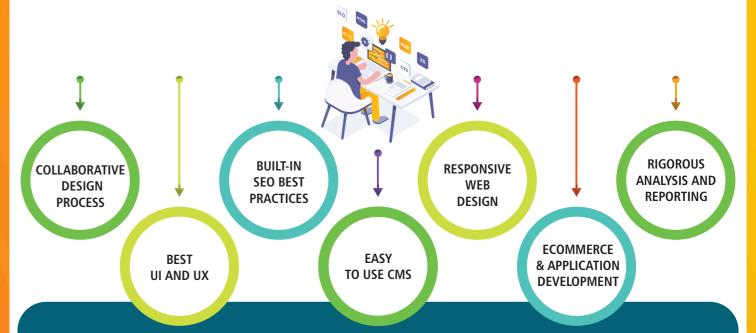

# WEBSITE DESIGNING AND DEVELOPMENT SERVICES

Our team of website developers consists of talented designers, graphics engineers, visualizers and UI experts who pour their veritable expertise to give you a truly "out-of-the-box" website design customized for your business.