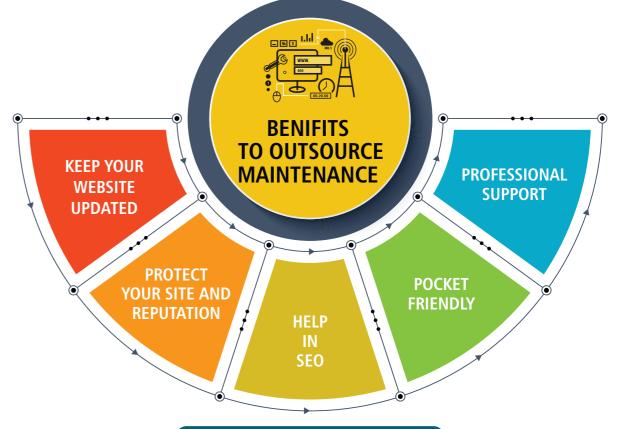

# WEBSITE MAINTENANCE

CHL Softech is intimately familiar with website systems, software and programs and we regularly monitor, and implement updates while maintaining backups — keeping your site secure and your reputation intact. The bottom line is that your website is your business office on the internet, which requires maintenance much like office maintenance, to keep things in good working order, safe, and running efficiently

- Content Editing & Updating
- Check inquiry form

6

- Website Performance Checking
- Scan website and resolve any malicious file issue
- Graphics design support
- Update plugins
- Monthly website Traffic Report
- Check Page Load Time
- Take complete backup
- Broken Link Check & Correct