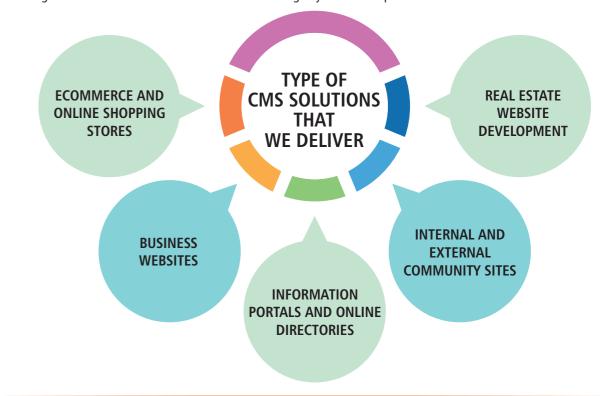

## CONTENT MANAGEMENT SYSTEM

A Content Management System (CMS) is effectively an application that allows you to publish, edit and modify content, organize and delete and, in general, maintain content from a central easy-to-use interface which even a non-IT person can conveniently make use of.

- Publish blogs, news, event details, etc. easily
- Edit, delete or create new content with the ease of a WordPad
- Helps to streamline your business site with fresh and latest information

Manage and control website information without having any technical expertise