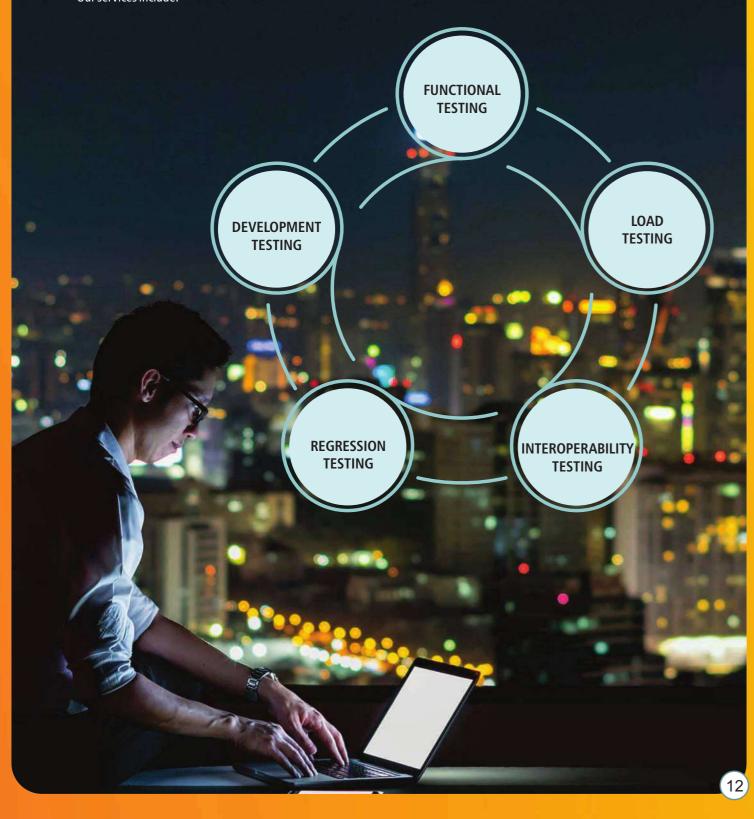

# TESTING AND VALIDATION SERVICES

In today's increasingly competitive environment, organisations are required to be quick, responsive and ever ready to adapt. In the entire process, Quality assurance has, however, become a challenge due to increasing technological complexities. Independent Testing and Validation helps you improve the Quality and performance of your software applications along with faster time to market and reduced cost of testing.

Our independent verification and validation services help to find out the discrepancies present within your product in a short time while ensuring that it meets all user requirements and pre-test documentation. From examining the minutiae of the source code, to examining the product against existing documentation, and even integration testing, we can do it all. Our services include: